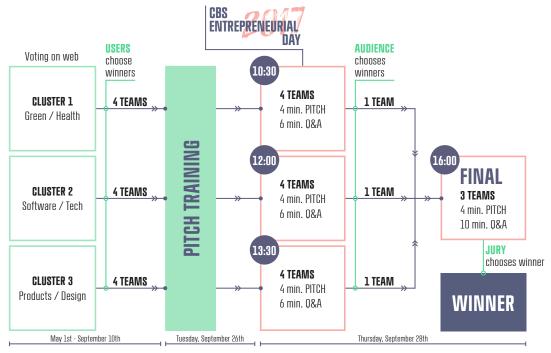

## PITCH COMPETITION PARTNER

150,000 DKK

This year, you will have an exclusive opportunity to take part in CBS Entrepreneurial Day's Pitch Competition, as a Pitch Partner. The Pitch Competition will have its preliminary rounds from May and forward, with the semifinals and final during the CBS Entrepreneurial Day in September. All student startups are welcomed to apply for the Pitch Competition, with the aim to address startups from the North.

The pitch final is the last event of the day, will be held on the main stage and be livestreamed on facebook.

To create attention and attract talented startups, the winning prize is minimum 150,000 DKK and will increase with 50,000 DKK for each extra partners.