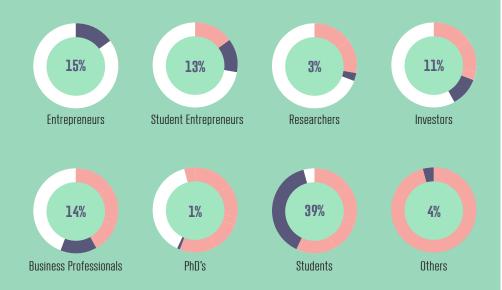

everyone. This means, the event is free to participate in, and open to anyone interested in entrepreneurship. Tickets can be bought to improve your experience during the day, but are not required to access the venue.

Since 2015, CBS Entrepreneurial Day has brought together more than 5,500 entrepreneurial minds, to share knowledge, network, get inspired, and showcase the student startup community in Denmark.

| FACEBOOK STATS            | 2015 + 2016 | WEBSITE STATS            |
|---------------------------|-------------|--------------------------|
| Social reach 363,300      |             | Page views <b>37,500</b> |
| Event views <b>24,900</b> |             | Sessions 14,800          |
| Engaged 7,100             |             | Unique users 8,400       |

## WHO PARTICIPATED IN 2016?



## COPENHAGEN SCHOOL OF ENTREPRENEURSHIP

Copenhagen School of Entrepreneurship (CSE) is the unit at CBS, focusing on practical entrepreneurship. Since 2007, CSE has had more than 700 student driven companies in different programs, from basic startup, to scale and growth programs.

CSE is also the student incubator at Copenhagen Business School, where more than 130 cross-disciplinary startups, with students from more than 90 different countries, each year are turning their ideas into businesses. CSE is the largest student incubator and student startup environment in Denmark, and houses ambitious early-stage startups within 13 different industries. Students from all Danish universities are growing their companies from CSE, in close collaboration with the corporate world.

Our most importa